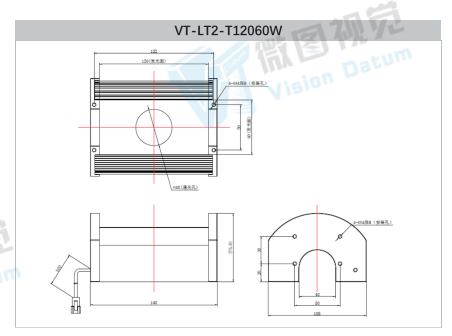

### **Lighting Structure**

| Model No.      | Light Area |       | Voltage<br>(v) | Power cons. | Dimensions  |             |        |
|----------------|------------|-------|----------------|-------------|-------------|-------------|--------|
|                | (mm)       |       |                |             | Outer diam. | Inner diam. | Height |
|                | Length     | width | (v)            | (w)         | (mm)        | (mm)        | (mm)   |
| VT-LT2-T12060W | 120        | 60    | 24             | 10          | 140         | 108         | 87.3   |