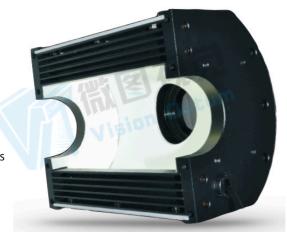

# Tunnel shadowless Illumination

## -T Series

### **Lighting Structure**

| Model No.      | Light Area |       | Voltage<br>(v) | Power cons. | Dimensions  |             |        |
|----------------|------------|-------|----------------|-------------|-------------|-------------|--------|
|                | (mm)       |       |                |             | Outer diam. | Inner diam. | Height |
|                | Length     | width | (v)            | (w)         | (mm)        | (mm)        | (mm)   |
| VT-LT2-T12060W | 120        | 60    | 24             | 10          | 140         | 108         | 87.3   |