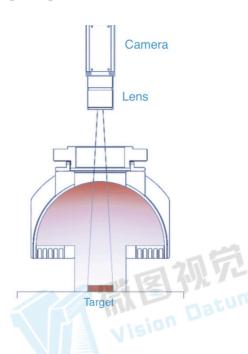

# Tunnel shadowless Illumination

## -T Series

#### **Features**

- Excellent shadowless effect
- · Wide lighting area
- · Excellent uniformity

#### **Applications**

- Especially suitable for detecting surface reflective and irregular objects
- Metal surface inspection